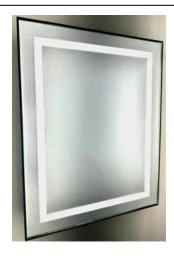

## **LED FRAMED MIRROR**

**MODEL#: MET FM 1840 PERLED** 

## METALIKA FRAMED MIRROR COLLECTION

#### **FEATURES:**

- ONE 18X40" HIGH POLISHED EDGE SANDBLASTED LED MIRROR WITH INSET PERIMETER LIGHT.
- SILVERED BACK REFLECTION LAYER FOR HIGH RESOLUTION, COPPER-FREE, ENVIRONMENTALLY FRIENDLY GLASS.
- FRAME WIDTH: ¼"
- LED'S RATED FOR 50,000 HOURS OF CONTINUOUS USE.
- CRI >90 RA.
- HARDWIRE TO EXTERNAL WALL SWITCH (NO DIMMER).
- 3300 LUMENS.
- HANGER BRACKETS INCLUDED FOR WALL MOUNTING.
- PACKED IN FOUR WALL (FOLDED DOUBLE WALL) CORRUGATION WITH CORNER PROTECTORS.

# **KELVIN RATING:**

- 6000K (COOL WHITE) [SHOWN]
- 3500K (WARM WHITE)